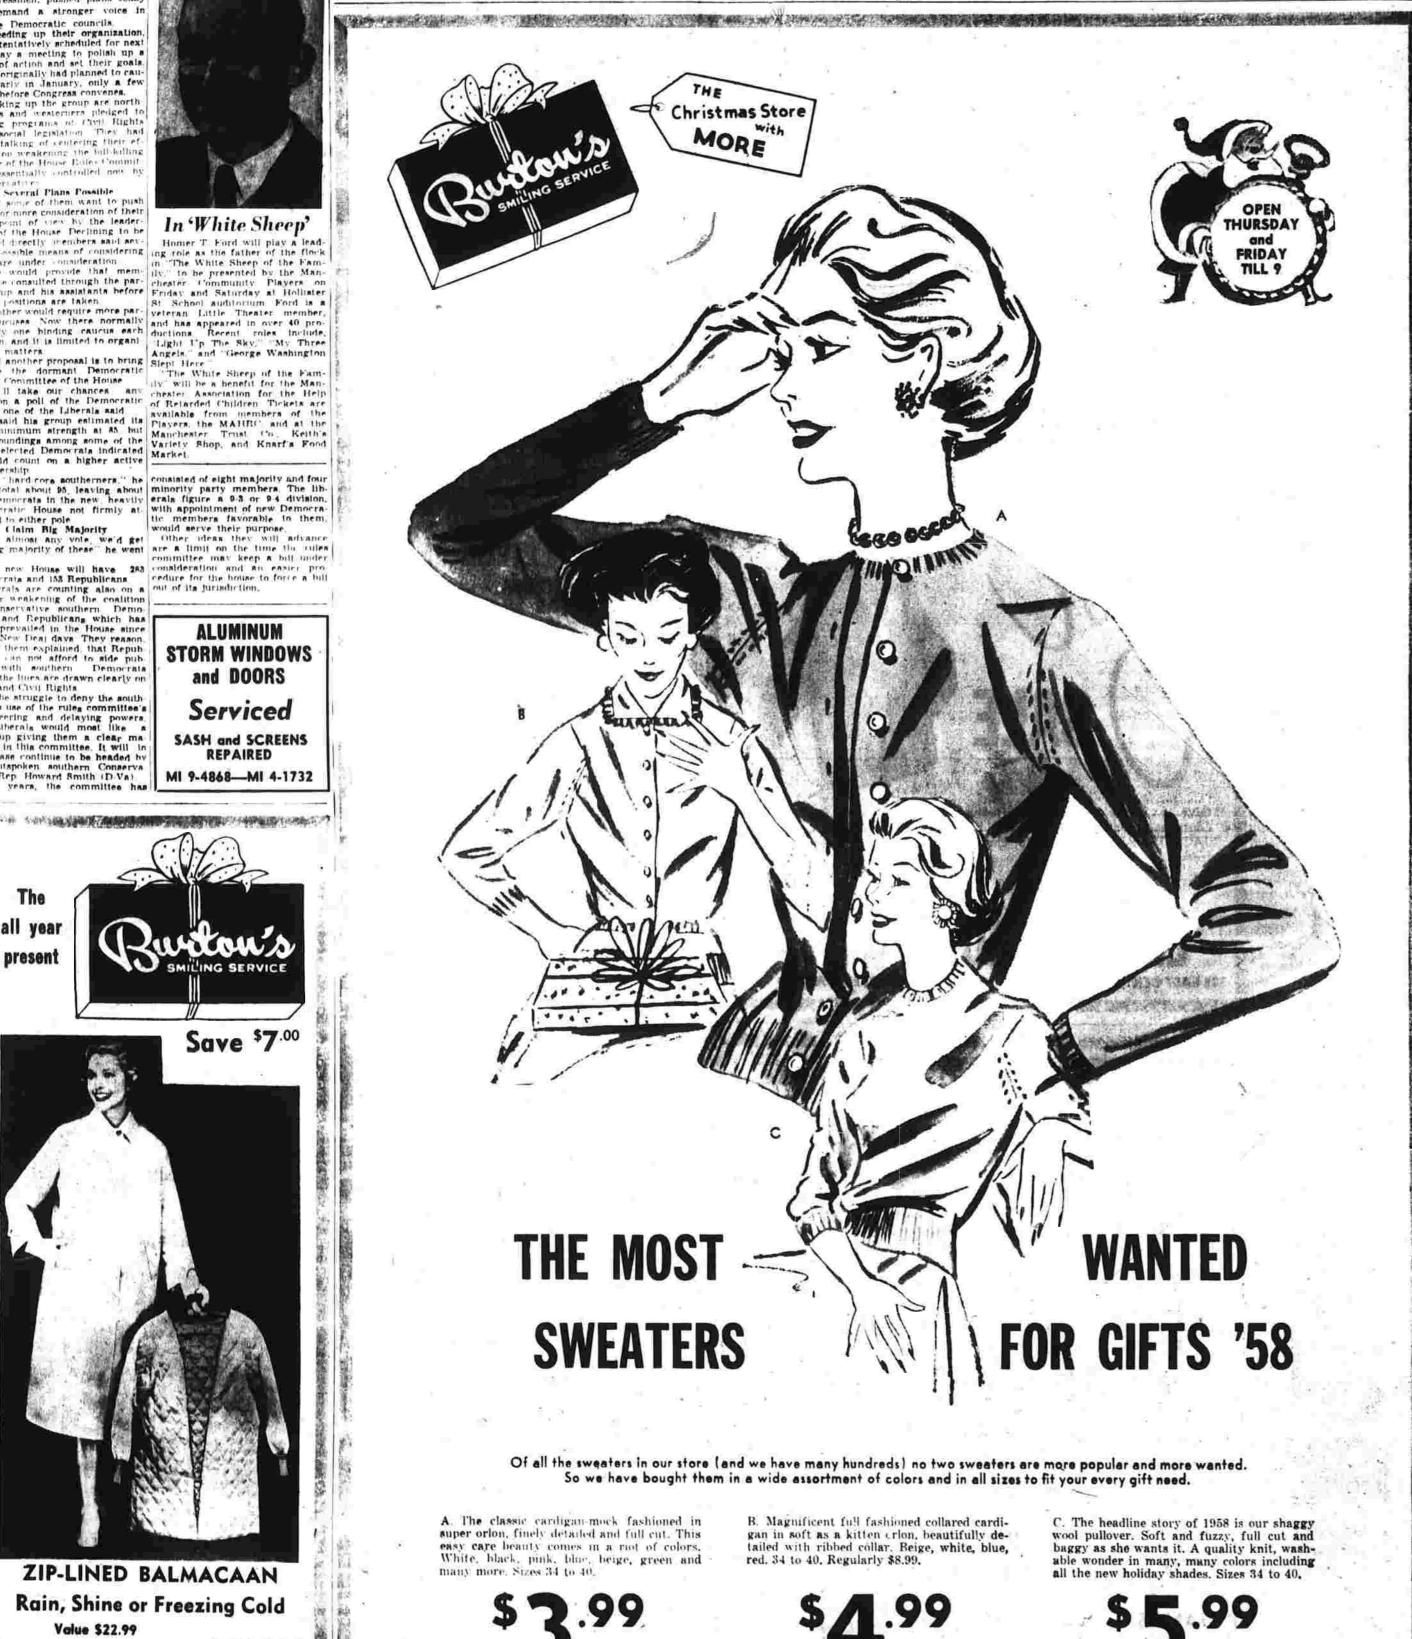

22.99

Sieves have adjustable tabs, pockets are Kasha lined. Reinforced and raised stitching at seams and yoke. Coat hanger tab, beautifully marked buttons. In natural color—8 to 18.

Pule Party Held
By Dof I Circle

She presented the chairman, Mrs. She presented the chairman, Mrs. Francis B. Breen, who, with her committee, was in charge of arrangements.

St. Margaret's Circle, Daughters of Isabelia, held its annual ters of Isabelia, held its annual ters of Isabelia, held its annual ters of Isabelia, held its annual term, well and the walls.

The gift exchange was conducted in the popular way now in the popular way now in the second term, well and the popular way now in the popula

Wood Fiber Flowers Make Your Own Coreage Instruction Booklets 403 CENTER ST .- MI 9-7238

Read Herald Advs.



Budget 4 Yes Indee

## Coventry Littlest Angel

Miss Linda Wahmann, will direct the Christmas play.

The cast will include all preschool children and those through Grade 3. There will be a rehearsal of the pageant at 2 p.m. Saturday at the sanctuary.

William Peracchio will portray the Littlest Angel, Other angels will be Susan Hicking, Richard Gale, Natalie Hladky, Nancy Kristoff, Charlene Gill and Robin Potter.

To View Messiah

The Senior Pilgrim Fellowship of the Second Congregational Church will attend the performance of the Messiah at 8 p.m. Sunday at Manchester High School. The group will leave at 7:30 p.m. from the Church Community House.

Cubs Seek Toys

Cub Scout Pack 65 is collecting toys, games and clothing, either new or in good usable condition as its Christmas project for