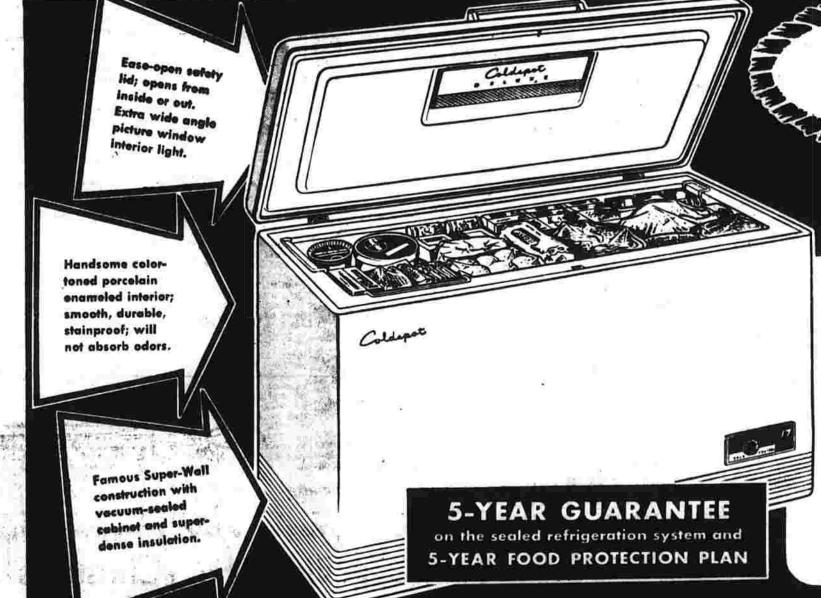

OPEN ONGHT and every night 'till Christmas

\* May be applied on purchase of any article

17 CU. FT. COLDSPOT

No monthly payments till Feb. '59

e Full-length package rack; juice rack and sliding storage basket

e "All-well" light shows that stored food is zero safe Big separate fast-freeze compartment for sharp-freezing food

This is the freezer that everybody wants and almost everybody buys. Freezes and stores more than a quarter-ton of food, enough for months and it has a built-in lock with keys to protect your food investment. See it . . . buy it now!