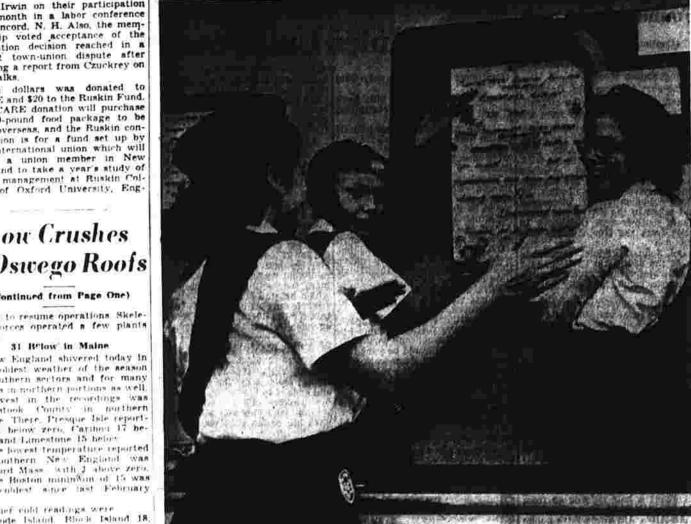

Firemen spray water on the smouldering ruins of the main building of a religious cult at Chatsworth, Calif., which was wrecked early today by an explosion apparently caused by a homb. Krishna there is no intelligence at all to 653,000. Venta, right, founder of the cult is among the missing. (AP Photofax)