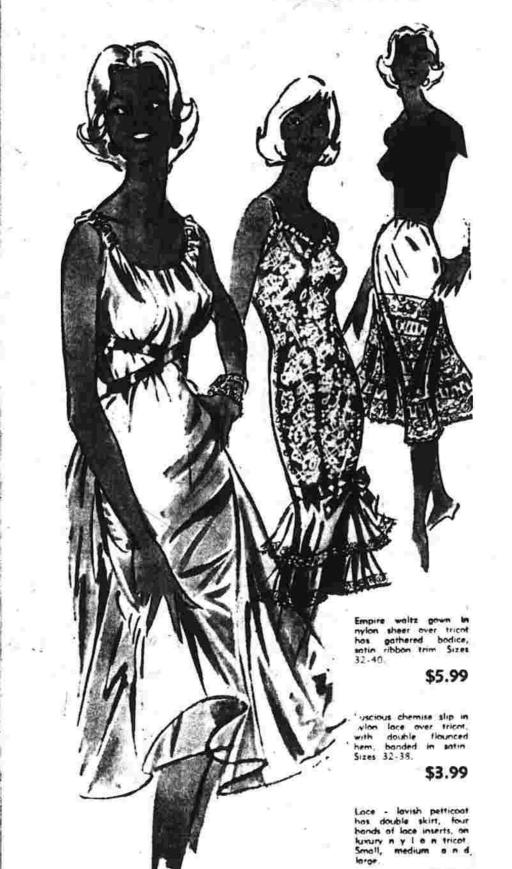

Christmas Gifts From

Satisfaction

or Cash

Refunded

Even After

Christmas!

Open From 10 a.m. till 9 p.m.

Cotton bouffant slip, exactly as sketched, with

mbroidered bodice and three tiered skirt. Snowy white Sizes 4 to 14.

Long Sleeve SPORT SHIRTS Made by Campus . . . choice of regular or button

skirted numbers. A wide choice of fab-

FREE PARKING FOR OVER 2500 CARS!

A wonderful assortment of styles in-cluding chemises, trapezes and full rics including ny-lons, cottons, in wonderful, luscious colors . . . both pas-tels and vibrant