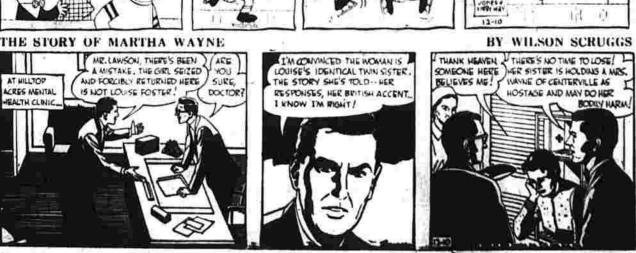

Average Daily Net Press Rui For the Week Ending 12,845

# Manchester Evening Herald

Manchester—A City of Village Charm

The Weather Forecast of D. S. Weather Bureau Clear, very cold tonight. Lor zero to 10 above, except 10 below in normally colder areas. Thursday continued cold. High near 20

(THIRTY-TWO PAGES-TWO SECTIONS)

MANCHESTER, CONN., WEDNESDAY, DECEMBER 10 1958

PRICE FIVE CENTS

day under the weight of more than six feet of snow that is burying the lakeside city of sumed. Drifts mounted to 20 feet a 35 per cent increase in in-Durying the lakeside city of Oswego, N. Y.